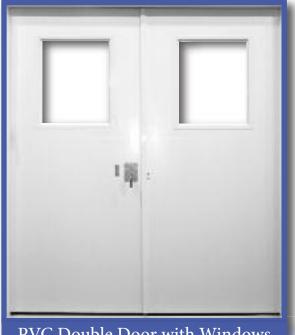

#### Features

- Low Maintenance
- Impact Resistant
- Durable
- Lightweight
- Termite Resistant
- Mildew Resistant
- Will Not Rust
- Will Not Rot
- Will Not Warp
- Moisture Proof
- Never Paint
- Available with stainless steel hardware
- Use as interior passage door in carwashes, clean rooms, food processing, agricultural
- Resists mold, mildew, fungus, salt, chemicals, pollutants and insects

## **Available Sizes**

Single Door Double Door 3068, 3070 6068, 6070 5468, 5470 2868, 2870 Custom sizes also available