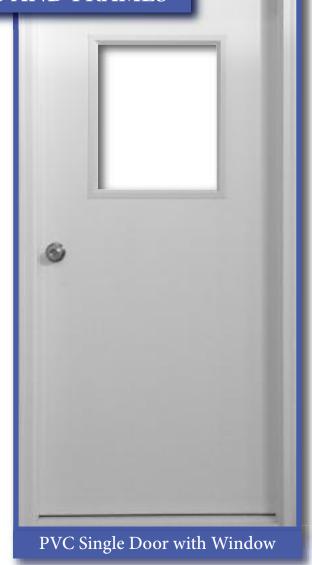

#### Features

- Low Maintenance
- Impact Resistant
- Durable
- Lightweight
- Termite Resistant
- Mildew Resistant
- Will Not Rust
- Will Not Rot
- Will Not Warp
- Moisture Proof
- Never Paint
- Available with stainless steel hardware
- Use as interior passage door in carwashes, clean rooms, food processing, agricultural
- Resists mold, mildew, fungus, salt, chemicals, pollutants and insects

## **Available Sizes**

Single Door Double Door 3068, 3070 6068, 6070 5468, 5470 2868, 2870 Custom sizes also available